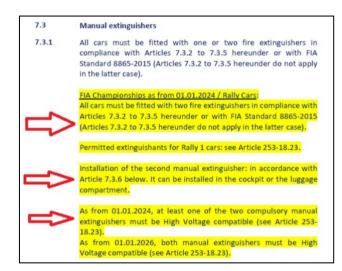

#### **MANUAL EXTINGUISHERS**

All competitors are reminded about new requirements regarding manual fire extinguishers as per Appendix J of the 2024 FIA International Sporting Code:

- all rally cars must have <u>two</u> fire extinguishers installed
- at least one of them must be High Voltage compatible

Please see Articles 253-7.3.1 and 253-18.23 of Appendix J of the 2024 FIA International Sporting Code.