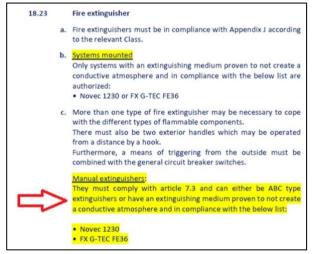

#### **MANUAL EXTINGUISHERS**

All competitors are reminded about new requirements regarding manual fire extinguishers as per Appendix J of the 2024 FIA International Sporting Code:

- all rally cars must have <u>two</u> fire extinguishers installed
- at least one of them must be High Voltage compatible

Please see Articles 253-7.3.1 and 253-18.23 of Appendix J of the 2024 FIA International Sporting Code.