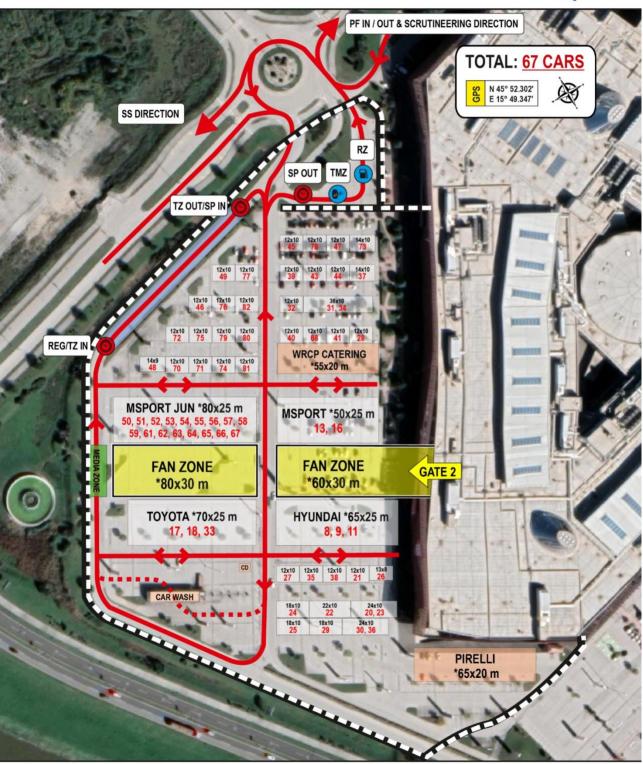

## **SERVICE PARK LAYOUT**

Updated Service Park layout is in **Attachment 1.** 

Slaven Dedić Clerk of the Course

#### **COC Communication 1, Attachment 1**

# **CROATIA RALLY 2024**

Rally park layout

WWW.RALLY-CROATIA.COM